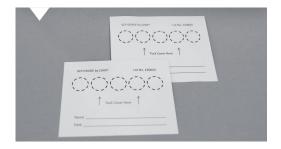

## CHM® SPECIMEN COLLECTION PAPER

SCP specimen collection paper from CHM® are made of white and pure absorbent fibers and contain no wetstrength additives or chemicals. These cards are designed for micro-volume sampling, transport and ambient storage of biological samples.

The paper is customized by the requirements of the healthcare professionals to standardize sample obtained from multiple sources.

All the special designs, printing, etc... are tailor-made for each customer to fulfil all necessary specifications and components for efficient sample collection.

## **Features:**

- Untreated filter paper. No impregnated chemicals to interfere with analysis.
- · Body fluids and blood spots dry within two hours.
- They can be designed and painted in different formats.
- · Even and uniform sample Distribution
- $\cdot$  Rigorous quality control and manufacturing according to ISO 13485:2016 and ISO 9001:2015